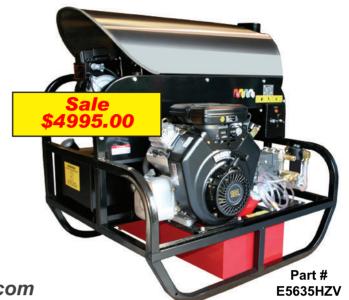

# Allison **SUPER SKID**

5.6 GPM @ 3.500 PSI 200 Degree Water Temp List \$8,995.00

More MODELS available at envirospec.com

What you are seeing in this brochure is a **MICROSCOPIC** SAMPLING of what you will find on our website at envirospec.com