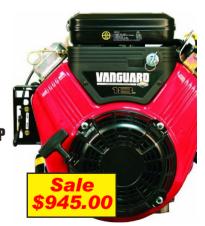

#### THE INDUSTRY'S #1 SELLING ENGINES

- The Kohler 19 HP has a 25 AMP recharging system and is better for high volume hot water machines.
- The Vanguard 18 HP has a 20 AMP recharging system and is recommended when using a hot water machine rated up to 6 GPM

**KOHLER 19 HP** Reg. \$1931.35 #1829

> **VANGUARD 18 HF** Reg. \$1493.75