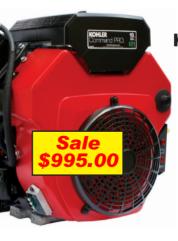

#### THE INDUSTRY'S #1 SELLING ENGINES

- The Kohler 19 HP has a 25 AMP recharging system and is better for high volume hot water machines.
- The Vanguard 18 HP has a 20 AMP recharging system and is recommended when using a hot water machine rated up to 6 GPM

**KOHLER 19 HP** Reg. \$1931.35 #1829

> **VANGUARD 18 HF** Reg. \$1493.75